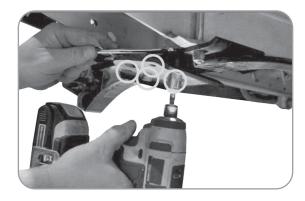

# STEP

## REMOVE LOWER PLATE

Using a 9/16" socket and wrench remove the four bolts on the lower plate.