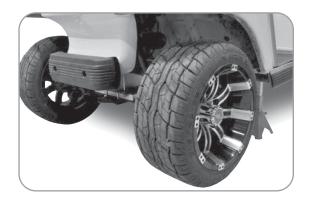

#### **REINSTALL FRONT WHEELS**

Using hardware retained from Step 1, reinstall front wheels and tighten.