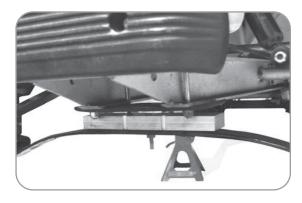

# STEP

## INSTALL LIFT BAR

Insert lift bar in between leaf spring and top plate as shown.