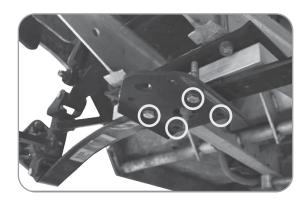

## REMOVE LOWER PLATE

Using a 9/16" socket and wrench remove the four bolts on the lower plate.

## INSTALL LIFT BAR

Insert lift bar in between leaf spring and top plate as shown.