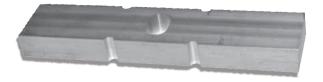

# BAR TO LIFT DS CAR FRAME FOR LARGER WHEELS WITH LOW-PROFILE TIRES

#### **INCLUDED**:

- Lift Bar M8x55 Hex Bolts (x4) M8x55 Flat Washers (x4)
- M8x55 Locking Nuts (x4)

CLUB CAR DS